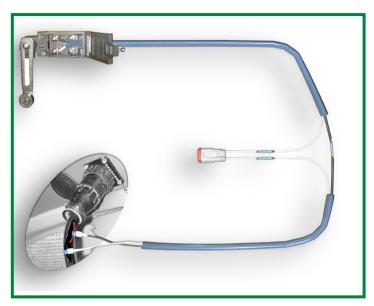

#### STEP 4:

 Wire the solenoid and switch according to the supplied diagram.

Wiring diagram

FOR MORE INFORMATION, CALL OUR WARRANTY/SERVICE TEAM AT
(605) 977-3300 OR TOLL FREE AT (888) 960-0364
OR EMAIL WARRANTY@DIAMONDMOWERS.COM