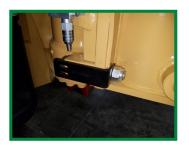

#### STEP 1:

Mount the valve on the stand near the lift valve.

Valve mounting location