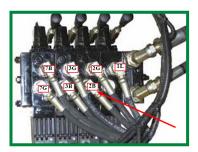

#### STEP 2:

- Remove the hose from the 2B position of the lift valve.
- Attach it to one side of the tee on the secondary relief valve.
- Run a new hose from the lift valve to the other side of the tee.
- Run a hose from the open port on the bottom of the valve and tee into the lift valve return.

Hose routing