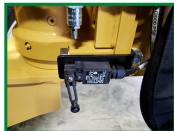

#### STEP 3:

- Mount the switch bracket to the bottom, inside the actuator bolt.
- Attach the switch to the bracket.

Switch mounting location