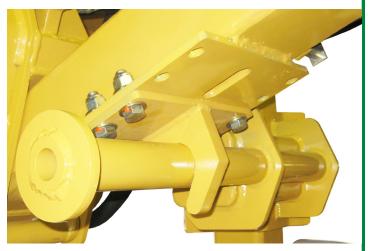

#### STEP 5:

Secure the wires and test. When the switch is actuated, there should be minimal down pressure on the travel rest from the secondary arm.

Secondary arm and travel rest post

FOR MORE INFORMATION, CALL OUR WARRANTY/SERVICE TEAM AT (605) 977-3300 OR TOLL FREE AT (888) 960-0364