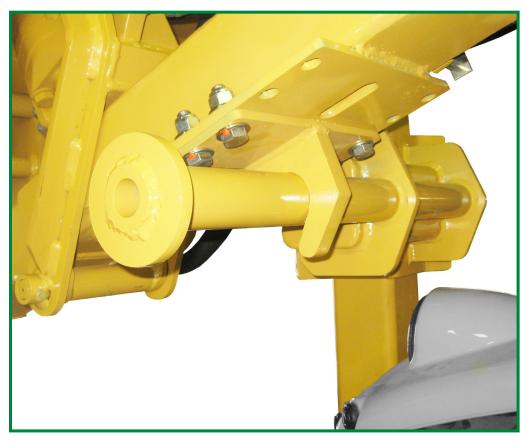

#### STEP 3:

- Mount the switch bracket to the bottom, inside the actuator bolt.
- Attach the switch to the bracket.

Switch mounting location