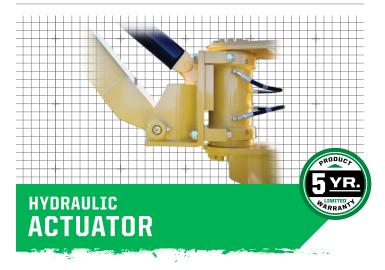

# **INCLUDED FEATURES & AVAILABLE OPTIONS O**

Virtually impossible to overheat •

- Comes standard on all Diamond boom mower products •
- Mounted to a pump & grill guard
- Auxiliary Light comes standard for enhanced visibility

Standard for right hand door/window

- Provides breakaway protection in both forward and reverse
- Fully enclosed with fewer moving parts for easy maintenance
- Larger range of motion than traditional swing cylinder

\* For more information about our limited warranty, call 888.960.0364 or visit our website DiamondMowers.com

**4 & 5 FUNCTION PROPORTIONAL** CONTROL

> S., 1997

- Improved ergonomics to decrease operator fatigue
- Decreases operator's reaction time in tougher terrain