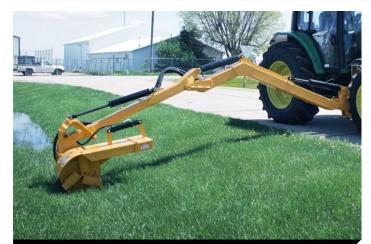

# <sup>BOOM</sup> DITCHER

- 22" cutting width
- Ideal for ditches and culverts
- Uses three 3/8" thick replaceable knives
- Equipped with hydraulic chute to direct exhausted material