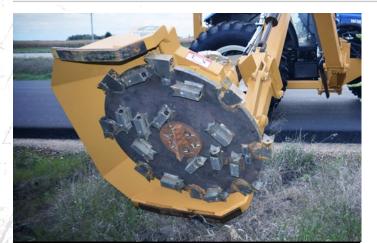

# BOOM FORESTRY DISC MULCHER

- 36" cutting width
- Cuts up to 8" material and mulches up to 5"
- Mulches material with hardened steel, replaceable teeth
- 10x faster than rotary mower