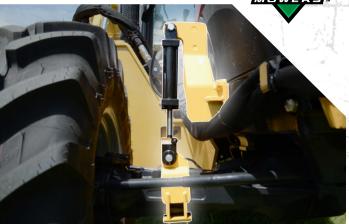

Standard for right hand door/window

- Provides breakaway protection in both forward and reverse
- Fully enclosed with fewer moving parts for easy maintenance
- Larger range of motion than traditional swing cylinder