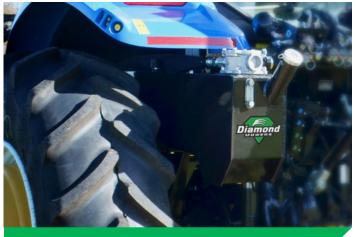

# **FENDER HYDRAULIC TANK**

- Placed in a protected location to prevent possible damage
- Provides enhanced visibility
- Allows access to 3-PT hitch