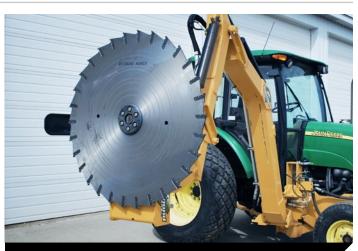

# BOOM SAW BLADE

- 48" cutting width
- Cuts up to 10" material
- Slices material with replaceable carbide teeth
- Delivers clean, finished cut

- See chart on back for cut capacities
- Idea for a finished look
- Ground rollers require no daily maintenance \* Applies to 44" and 50" models only