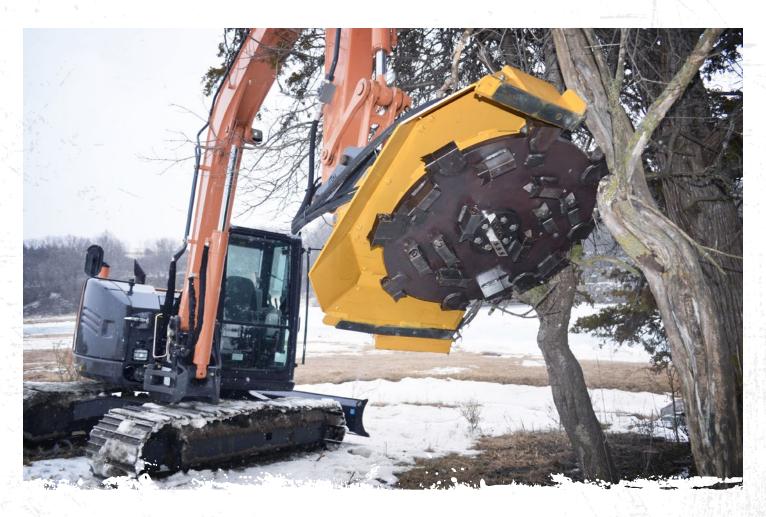

#### Heavy-duty is built right in.

- Using both the perimeter and bottom surface of the disc, this mulcher has the ability to cut clean and quick like a chainsaw, as well as mulch material finely enough for decomposition.
- Reach slopes, waterways, railways and other hard to reach areas that require vegetation management.
- The precision provided by excavators allows you to be selective for full control of the material you choose to remove.

#### **MEET THE CUTTING POWER**

Diamond's unique disc design uses both stored energy and hydraulic power to mulch, making it an energy-efficient and economical choice.

Equipped with FOUR-POINT HARDENED STEEL TEETH on the perimeter and bottom of the disc, this disc has all the cutting power it needs! To extend tooth life and enhance productivity, the teeth can easily be sharpened and rotated. Patented planer knives are found at the center of the disc to eliminate any dead zone.

- Works with your excavator thumb to function like a grapple
- Can also be used on its own to manipulate and manage downed brush
- **DISC MULCHER**  Open front design that exposes the disc to process material quickly
- Steel deflectors with full casing direct material downward after it is mulched
- The thumb receiver comes equipped on the 36" Excavator Forestry Disc Mulcher and is an option available for purchase on the 48" Excavator Forestry Disc Mulcher.