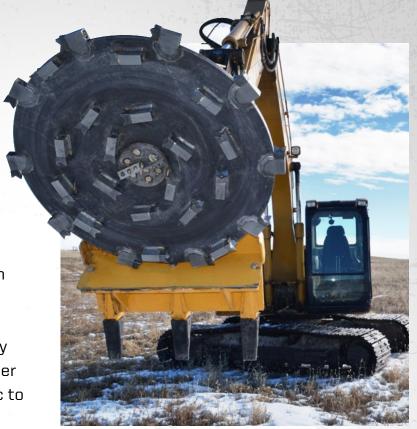

- Works with your excavator thumb to function like a grapple
- Can also be used on its own to manipulate and manage downed brush
- **DISC MULCHER**  Open front design that exposes the disc to process material quickly
- Steel deflectors with full casing direct material downward after it is mulched
- The thumb receiver comes equipped on the 36" Excavator Forestry Disc Mulcher and is an option available for purchase on the 48" Excavator Forestry Disc Mulcher.