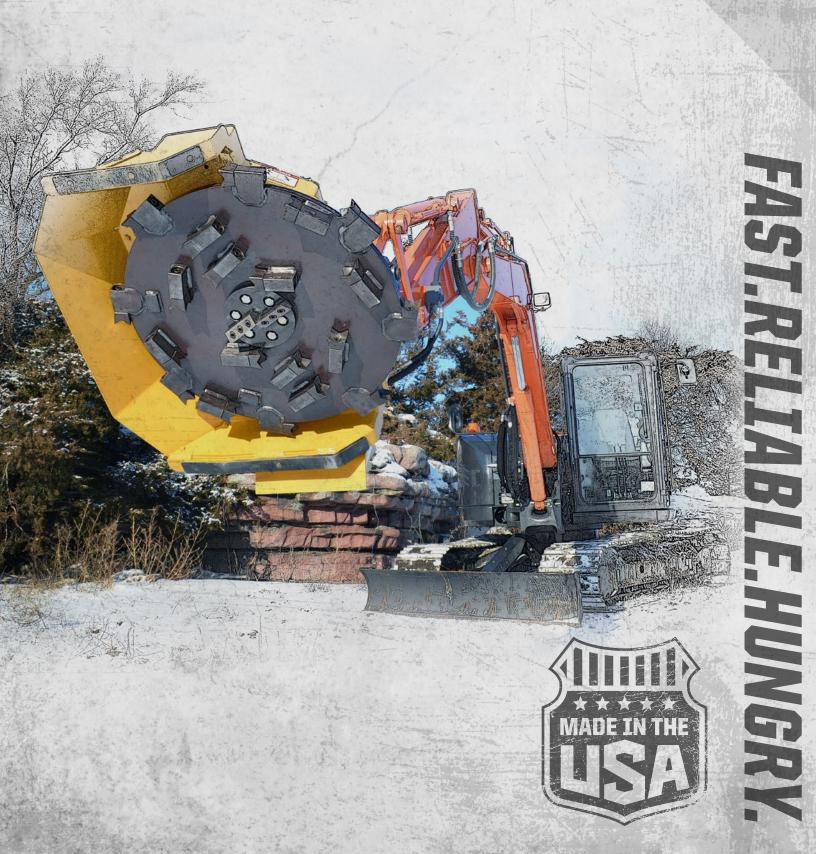

#### Heavy-duty is built right in.

- Using both the perimeter and bottom surface of the disc, this mulcher has the ability to cut clean and quick like a chainsaw, as well as mulch material finely enough for decomposition.
- Reach slopes, waterways, railways and other hard to reach areas that require vegetation management.
- The precision provided by excavators allows you to be selective for full control of the material you choose to remove.

#### **MEET THE CUTTING POWER**

Diamond's unique disc design uses both stored energy and hydraulic power to mulch, making it an energy-efficient and economical choice.

Equipped with FOUR-POINT HARDENED STEEL TEETH on the perimeter and bottom of the disc, this disc has all the cutting power it needs! To extend tooth life and enhance productivity, the teeth can easily be sharpened and rotated. Patented planer knives are found at the center of the disc to eliminate any dead zone.