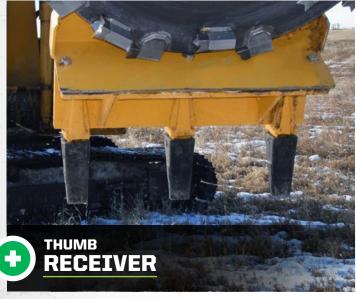

- Works with your excavator thumb to function like a grapple
- Can also be used on its own to manipulate and manage downed brush
- **DISC MULCHER**  Open front design that exposes the disc to process material quickly
- Steel deflectors with full casing direct material downward after it is mulched
- The thumb receiver comes equipped on the 36" Excavator Forestry Disc Mulcher and is an option available for purchase on the 48" Excavator Forestry Disc Mulcher.