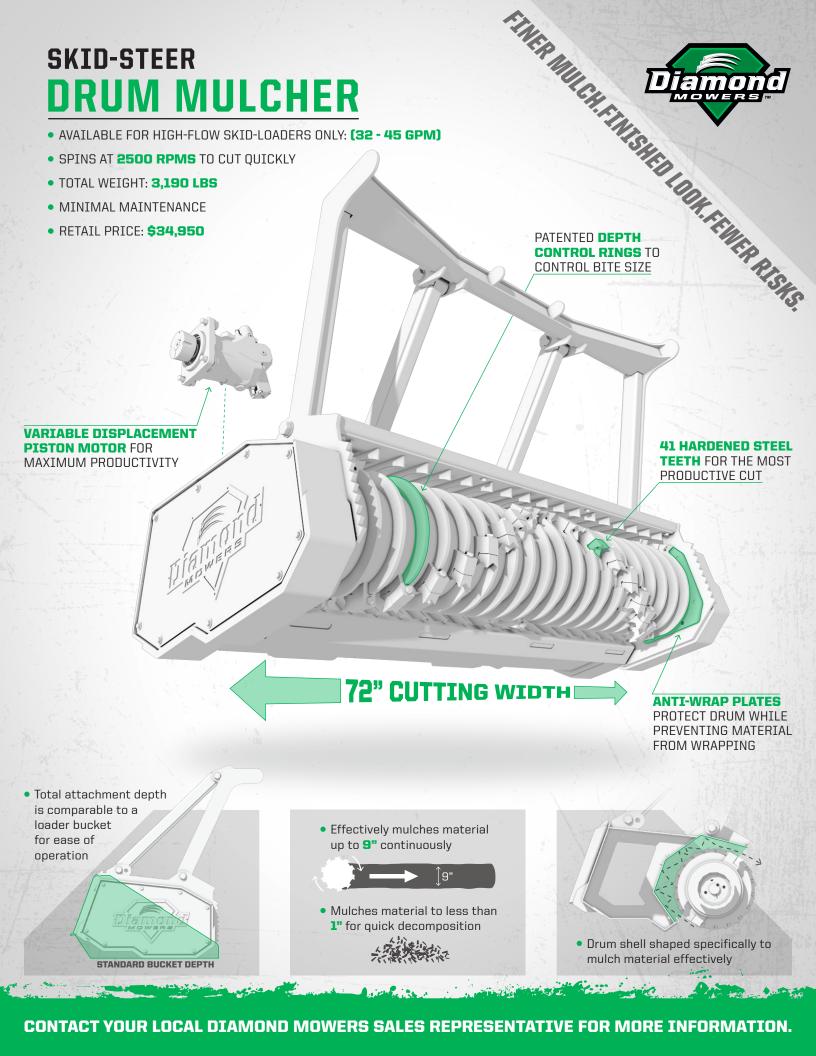

## THE DIAMOND DIFFERENCE

**CUT WIDTH** 

72"

MATERIAL

MULCHES

UP TO 9"

ODIAMETER OCONTINUOUSLY

RETAIL PRICE \$34,950