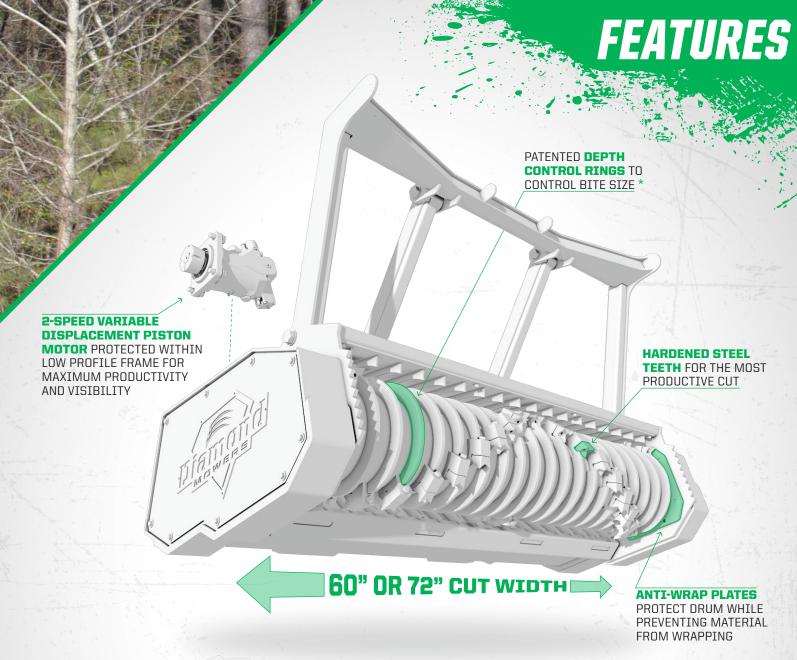

### THE DIAMOND DIFFERENCE

#### **CUT WIDTH**

60" 72"

## TEETH

FOR THE MOST PRODUCTIVE CUT

#### **MATERIAL**

MULCHES
UP TO 9"

OIAMETER

CONTINUOUSLY