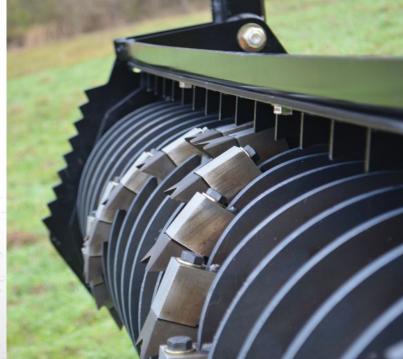

# SKID-STEER DRUM MULCHERS





FINER MULCHIFINISHED LOOK.FEWER RISKS



## Ideal for small to large mulching and brush management applications.

Attach and detach easily to your skid-steer / compact track loader to add versatility and productivity to your existing asset.









 Effectively mulches material up to 9" continuously



Mulches material to less than
 1" for quick decomposition





 Drum shell shaped to mulch material effectively

| PRODUCT                     | CUTTING<br>WIDTH | FLOW<br>RATING | RPM  | WEIGHT    | # OF TEETH |
|-----------------------------|------------------|----------------|------|-----------|------------|
| 60" SKID-STEER DRUM MULCHER | 60"              | 32-45 GPM      | 2500 | 2,300 lbs | 33         |
| 72" SKID-STEER DRUM MULCHER | 72"              | 32-45 GPM      | 2500 | 3,190 lbs | 41         |

#### WHICH ATTACHMENT IS BEST FOR THE JOB?

| APPLICATION                     | FLAIL<br>MOWER | ROTARY<br>MOWER | DISC<br>MULCHER | DRUM<br>MULCHER |
|---------------------------------|----------------|-----------------|----