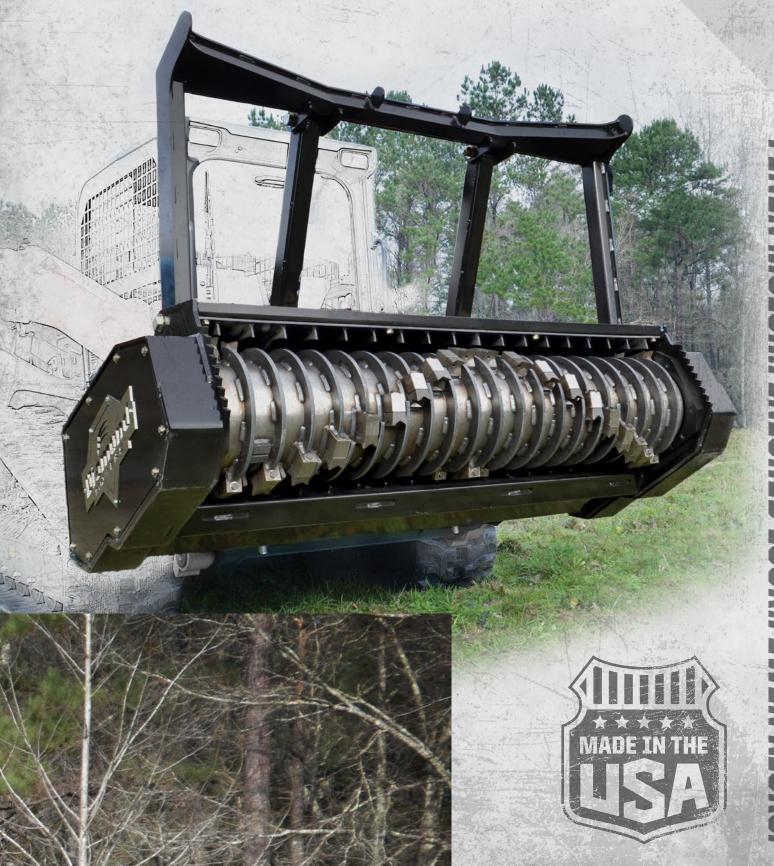

# SKID-STEER DRUM MULCHERS

FINER MULCHIFINISHED LOOK.FEWER RISKS

## Ideal for small to large mulching and brush management applications.

Attach and detach easily to your skid-steer / compact track loader to add versatility and productivity to your existing asset.

 Effectively mulches material up to 9" continuously

Mulches material to less than
 1" for quick decomposition

 Drum shell shaped to mulch material effectively

| PRODUCT                     | CUTTING<br>WIDTH | FLOW<br>RATING | RPM  | WEIGHT    | # OF TEETH |
|-----------------------------|------------------|----------------|------|-----------|------------|
| 60" SKID-STEER DRUM MULCHER | 60"              | 32-45 GPM      | 2500 | 2,300 lbs | 33         |
| 72" SKID-STEER DRUM MULCHER | 72"              | 32-45 GPM      | 2500 | 3,190 lbs | 41         |