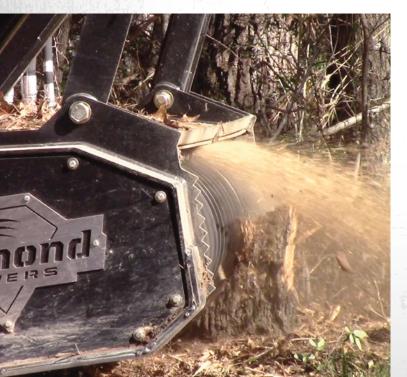

## Ideal for small to large mulching and brush management applications.

Attach and detach easily to your skid-steer / compact track loader to add versatility and productivity to your existing asset.

 Effectively mulches material up to 9" continuously

#### **MATERIAL**

MULCHES
UP TO 9"

OIAMETER

CONTINUOUSLY