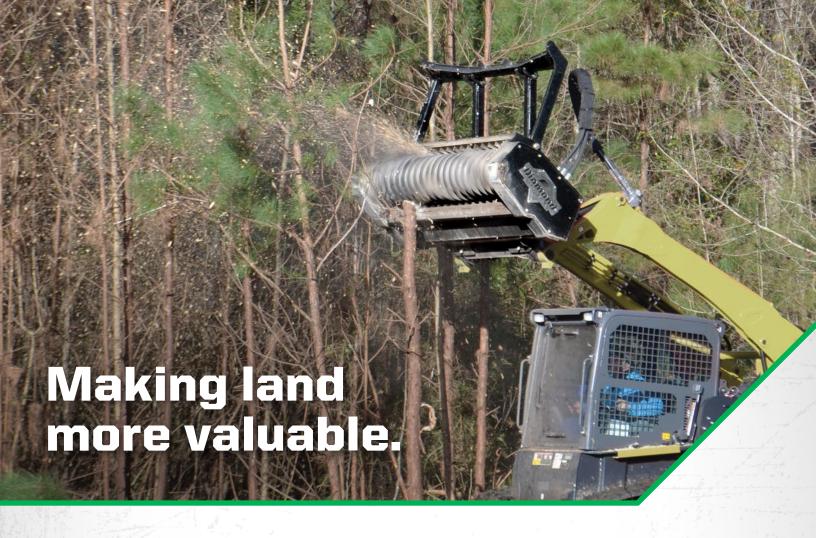

## Ideal for small to large mulching and brush management applications.

Attach and detach easily to your skid-steer / compact track loader to add versatility and productivity to your existing asset.

 Effectively mulches material up to 9" continuously

## WHY A DRUM?

**BUSY ROADS** 

LIVESTOCK

**UTILITY LINES** 

Safer to work near  $\longrightarrow$ 

HOMES