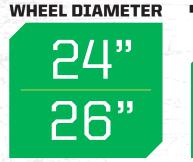

| REFLEX SPECS             | WHEEL<br>DIAMETER | WEIGHT   | # OF TEETH | FLOW<br>RATING |
|--------------------------|-------------------|----------|------------|----------------|
| 24" REFLEX STUMP GRINDER | 24"               | 640 lbs. | 24         | 16 - 28 GPM    |
| 26" REFLEX STUMP GRINDER | 26"               | 718 lbs. | 30         | 29 - 45 GPM    |

#### **PUSH BLADE**

your machine.

Effortlessly fills in holes created while clearing stumps below ground level.

| MILLER SPECS             | WHEEL<br>DIAMETER | WEIGHT     | # OF TEETH | FLOW<br>Rating |
|--------------------------|-------------------|------------|------------|----------------|
| 26" MILLER STUMP GRINDER | 26"               | 1,640 lbs. | 30         | 29 - 45 GPM    |