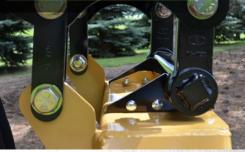

### SKID-STEER **REFLEX STUMP GRINDER**

Simple, strong, and cost-effective stump grinder with premium components.

E

CUSHIONED PARALLELOGRAM

CHIP DEF

- Radial piston motor features higher torque and increased power
- Dual-direction cutting with carbide teeth on both sides of the wheel for maximum productivity
- 1" thick grinding wheel for smooth cutting
- Cushioned Parallelogram Mechanism alleviates overload
- Available for both low-flow and high-flow skid loaders