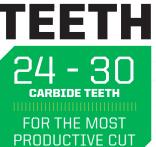

| REFLEX SPECS             | WHEEL<br>DIAMETER | WEIGHT   | # OF TEETH | FLOW<br>RATING |
|--------------------------|-------------------|----------|------------|----------------|
| 24" REFLEX STUMP GRINDER | 24"               | 640 lbs. | 24         | 16 - 28 GPM    |
| 26" REFLEX STUMP GRINDER | 26"               | 718 lbs. | 30         | 29 - 45 GPM    |

#### **PUSH BLADE**

your machine.

Effortlessly fills in holes created while clearing stumps below ground level.

| MILLER SPECS             | WHEEL<br>DIAMETER | WEIGHT     | # OF TEETH | FLOW<br>Rating |
|--------------------------|-------------------|------------|------------|----------------|
| 26" MILLER STUMP GRINDER | 26"               | 1,640 lbs. | 30         | 29 - 45 GPM    |