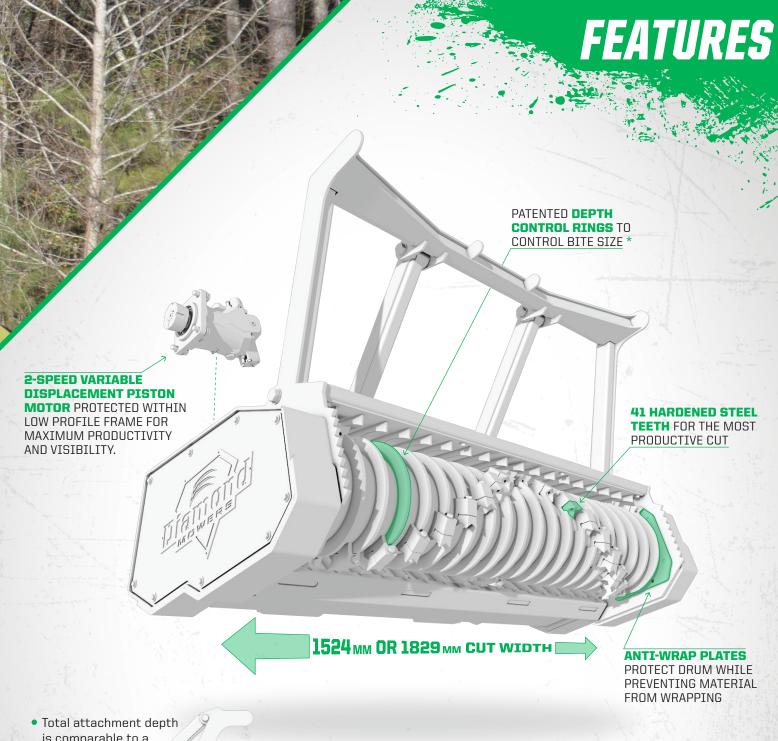

## THE DIAMOND DIFFERENCE

### **CUT WIDTH**

1524 mm OR 1829 mm

### **MATERIAL**

**MULCHES UP TO 228 mm DIAMETER** CONTINUOUSLY

AUTHORIZED DEALER

PHONE: (03) 8369 6610

WEBSITE: WWW.COLBROOKINDUSTRIES.COM.AU