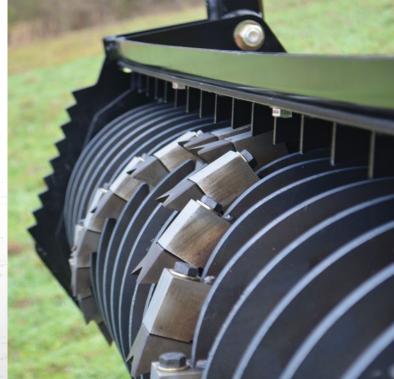

• Effectively mulches material up to **228 mm** continuously

Mulches material to less than
25 mm for quick decomposition

Drum shell shaped to mulch material effectively

| PRODUCT                         | CUTTING<br>WIDTH | FLOW<br>RATING | RPM  | WEIGHT  | # OF TEETH |
|---------------------------------|------------------|----------------|------|---------|------------|
| 1524 mm SKID-STEER DRUM MULCHER | 1524 mm          | 122-171 LPM    | 2500 | 1044 kg | 33         |
| 1829 mm SKID-STEER DRUM MULCHER | 1829 mm          | 122-171 LPM    | 2500 | 1447 kg | 41         |

### **CUT WIDTH**

1524 mm OR 1829 mm