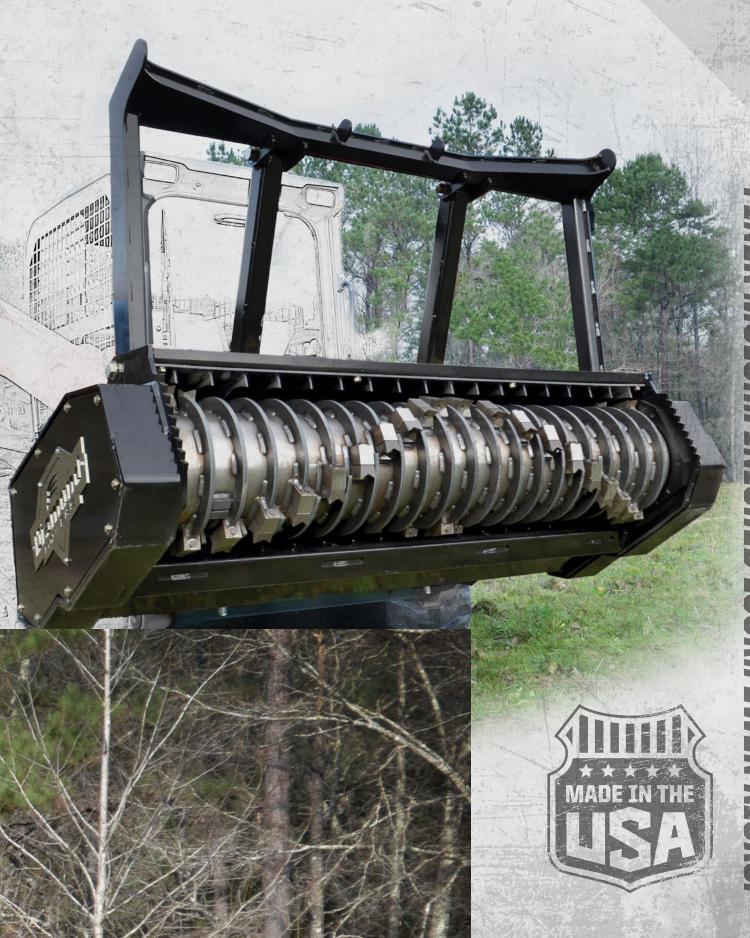

# SKID-STEER DRUM MULCHER

FINER MULCH FINISHED LOOK FEWER RISKS

## Ideal for small to large mulching and brush management applications.

Attach and detach easily to your skid-steer / compact track loader to add versatility and productivity to your existing asset.

STANDARD BUCKET DEPTH

• Effectively mulches material up to **228 mm** continuously

Mulches material to less than
25 mm for quick decomposition

Drum shell shaped to mulch material effectively

| PRODUCT                         | CUTTING<br>WIDTH | FLOW<br>RATING | RPM  | WEIGHT  | # OF TEETH |
|---------------------------------|------------------|----------------|------|---------|------------|
| 1524 mm SKID-STEER DRUM MULCHER | 1524 mm          | 122-171 LPM    | 2500 | 1044 kg | 33         |
| 1829 mm SKID-STEER DRUM MULCHER | 1829 mm          | 122-171 LPM    | 2500 | 1447 kg | 41         |