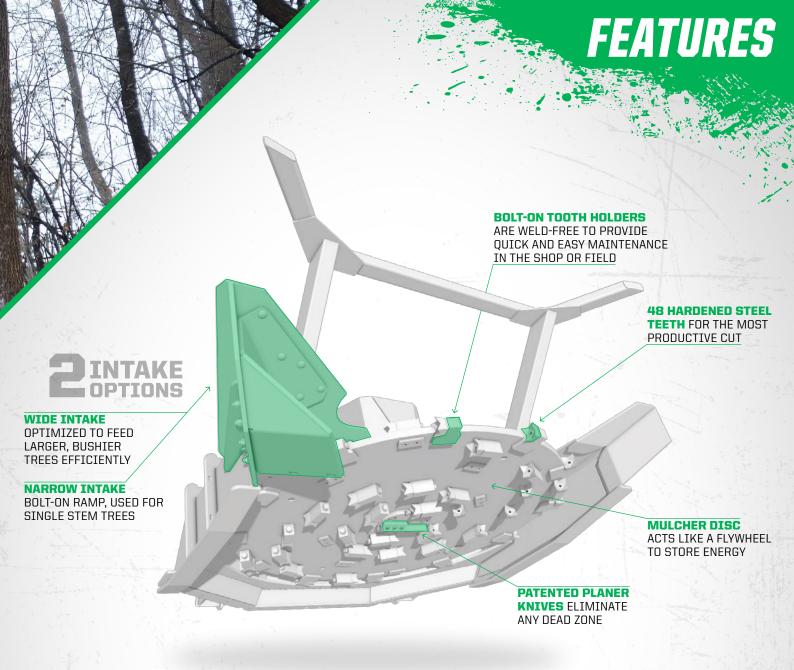

## THE DIAMOND DIFFERENCE

## TEETH

48 HARDENED STEEL TEETH

FOR THE MOST PRODUCTIVE CUT