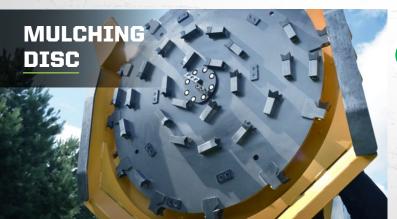

### **CUT WIDTH**

1524 mm

## TEETH

48 HARDENED STEEL TEETH

FOR THE MOST PRODUCTIVE CUT

## **CUT SIZE**

UP TO 356 mm

← DIAMETER →

BRUSH

TREES