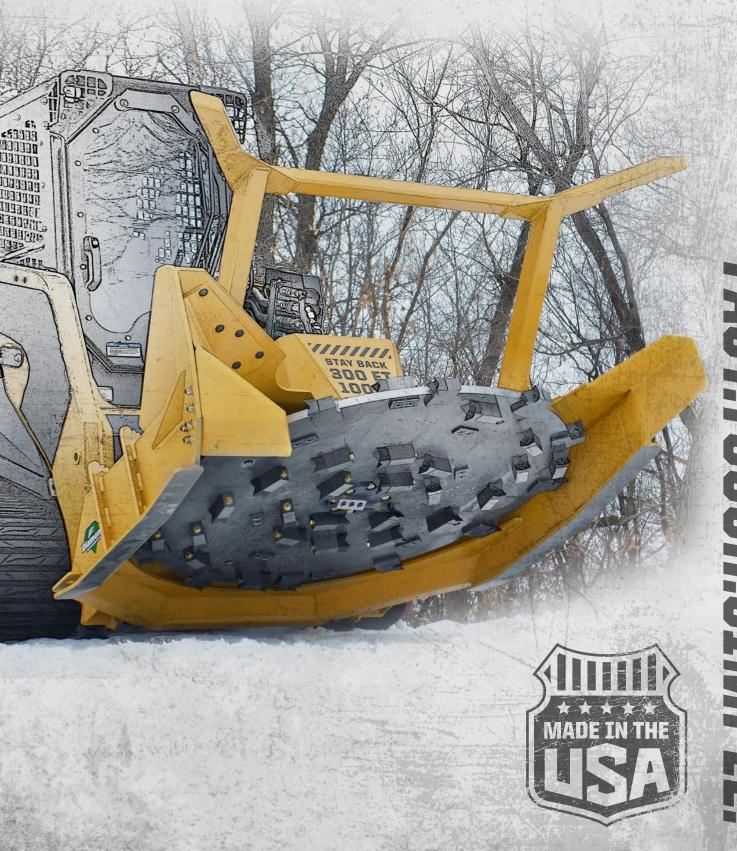

# SKID-STEER FORESTRY DISC MULCHER

ASHOUGH SIMPLE

## Ideal for large mulching and brush management applications.

Attach and detach easily to your skid-steer / compact track loader to add versatility and productivity to your existing asset.