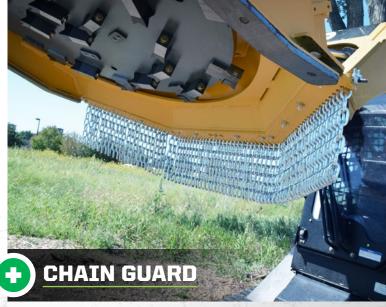

#### Chain Guard reduces debris build-up for:

- Longer undercarriage life
- Quicker machine clean-up
- Options available at an additional cost