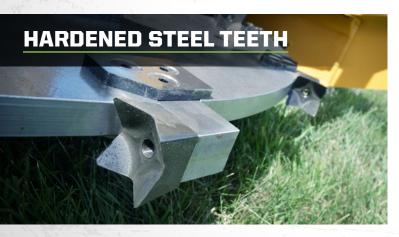

# SKID-STEER FORESTRY DISC MULCHER





ASHOUGH SIMPLE



## Ideal for large mulching and brush management applications.

Attach and detach easily to your skid-steer / compact track loader to add versatility and productivity to your existing asset.







#### Chain Guard reduces debris build-up for:

- Longer undercarriage life
- Quicker machine clean-up
- Options available at an additional cost



#### **HYDRAULIC MOTOR OPTIONS**





| PRODUCT                          | CUTTING<br>WIDTH | FLOW<br>RATING | WEIGHT  | # OF TEETH |
|----------------------------------|------------------|----------------|---------|------------|
| SKID-STEER FORESTRY DISC MULCHER | 1524 mm          | 122-171 LPM    | 1016 kg | 48         |

#### WHICH DIAMOND ATTACHMENT IS BEST FOR THE JOB?

| APPLICATION                            | FLAIL<br>MOWER | ROTARY<br>MOWER | DISC<br>MULCHER | DRUM<br>MULCHER |
|----------------------------------------|----------------|-----------------|-----------------|-----------------|
| ENVIRONMENT: URBAN