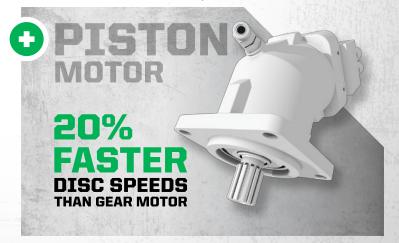

#### **HYDRAULIC MOTOR OPTIONS**

| PRODUCT                          | CUTTING<br>WIDTH | FLOW<br>RATING | WEIGHT  | # OF TEETH |
|----------------------------------|------------------|----------------|---------|------------|
| SKID-STEER FORESTRY DISC MULCHER | 1524 mm          | 122-171 LPM    | 1016 kg | 48         |