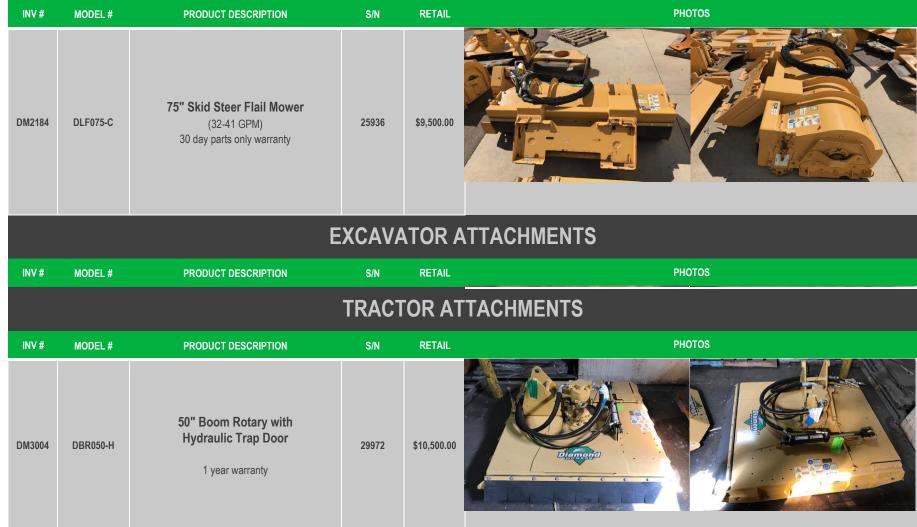

------------------------------------|-------|-------------|-------------------|-------------------|--|--|--|
| INV#                   | MODEL#  | PRODUCT DESCRIPTION                                                                              | S/N   | RETAIL      | PHOTOS            |                   |  |  |  |
| DM3044                 | FD\$060 | 60" Skid Steer Drum Mulcher<br>Offsite- Paul Schreurs<br>(23-31 GPM) 3500 PSI<br>1 year warranty | 32677 | \$30,887.00 | PHOTO COMING SOON | PHOTO COMING SOON |  |  |  |
| DM3046                 | DLR072  | 72" Skid Steer Rotary Mower Offsite- TJ Honke 35-41 GPM 1 year warranty                          | 32627 | \$12,084.00 | PHOTO COMING SOON | PHOTO COMING SOON |  |  |  |



Info@DiamondMowers.com Office: 605.977.3300 Fax: 605.655.5870









Info@DiamondMowers.com Office: 605.977.3300 Fax: 605.655.5870







| INV#   | MODEL#   | PRODUCT DESCRIPTION                                                               | S/N   | RETAIL     | PHOTOS    |
|--------|----------|-----------------------------------------------------------------------------------|-------|------------|-----------|
| DM2021 | DBF042-H | <b>42" Boom Flail</b> Used as demo.  90 Day Parts Warranty                        | 23048 | \$2,500.00 |           |
| DM3011 | FBC036   | 36" Boom Forestry Disc Mulcher  1 Year Warranty                                   | 29704 | \$9,400.00 | Sag FT VV |
| DM2059 | DSF090   | 90" Side Flail Mower 90" Rear turned into a side flail, head only 1 Year Warranty | 24407 | \$5,500.00 |           |



Info@DiamondMowers.com Office