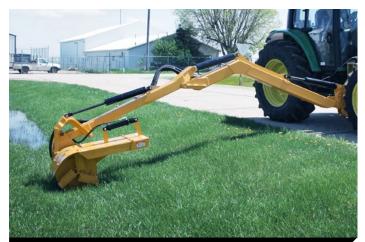

# BOOM ATTACHMENTS

# **BOOM TYPES**

SIDE FOLD B

TIT

# AVAILABLE LENGTHS

19-FT, 21-FT, 23-FT

# REAR CRADLE BOON

21-FT, 22-FT, 23-FT 25-FT, 28-FT, 30-FT

# **CUTTING HEADS**

- Available in 50" & 60" cutting widths
- Cuts up to 4" material continuously and 8" intermittently
- Oil bath spindle 260% stronger than greaseable spindle
- Proprietary Tri-Hex disc provides greater inertia in tough conditions