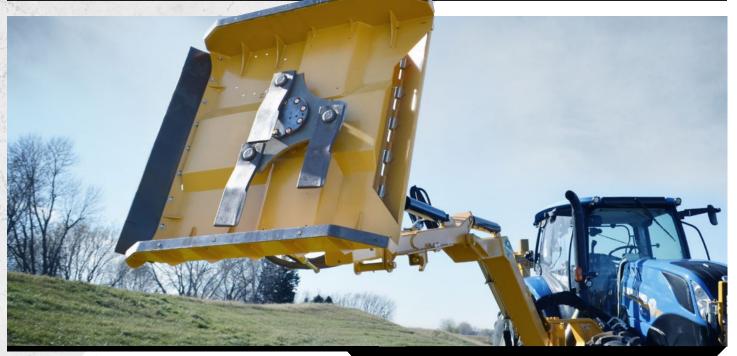

# BOOM DITCHER

- 22" cutting width
- Ideal for ditches and culverts
- Uses three 3/8" thick replaceable knives ۲
- Equipped with hydraulic chute to direct exhausted material

FLAIL MOWERS