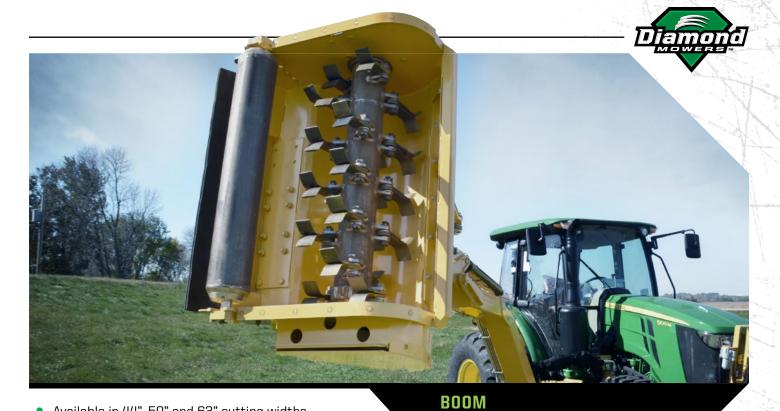

# BOOM SAW BLADE

- 48" cutting width
- Cuts up to 10" material
- Slices material with replaceable carbide teeth
- Delivers clean, finished cut

- Available in 44", 50" and 63" cutting widths
- Cuts up to 3" material
- Ground roller requires no daily maintenance ۲

Ideal for a finished look •