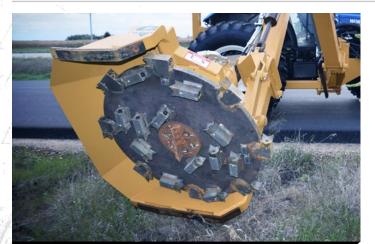

# BOOM FORESTRY DISC MULCHER

- 36" cutting width
- Cuts up to 8" material and mulches up to 5"
- Mulches material with hardened steel, replaceable teeth
- 10x faster than rotary mower