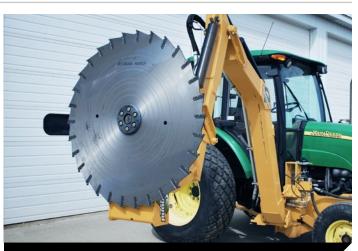

# BOOM SAW BLADE

- 48" cutting width
- Cuts up to 10" material
- Slices material with replaceable carbide teeth
- Delivers clean, finished cut

- Available in 44", 50" and 63" cutting widths
- Cuts up to 3" material
- Ground roller requires no daily maintenance ۲