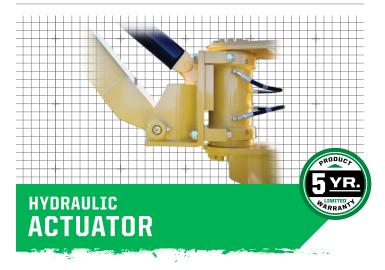

Standard for right hand door/window

- Provides breakaway protection in both forward and reverse
- Fully enclosed with fewer moving parts for easy maintenance
- Larger range of motion than traditional swing cylinder

\* For more information about our limited warranty, call 888.960.0364 or visit our website DiamondMowers.com

**4 & 5 FUNCTION PROPORTIONAL** CONTROL

> S., 1997

- Improved ergonomics to decrease operator fatigue
- Decreases operator's reaction time in tougher terrain